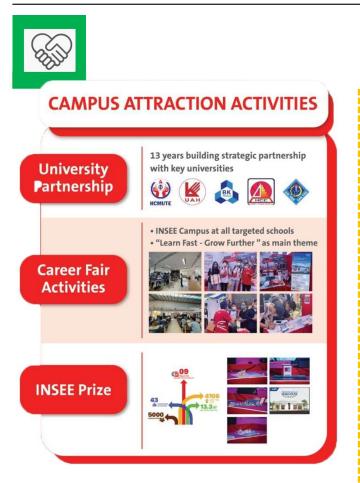

### Nurture The Eagles at INSEE Vietnam

#### **Targeted Candidates**

- Top Universities in Technical & Economics fields with suitable majors
- Key partnerships of Campus program

- Fresh graduates
- Bachelor/Engineer degree in required majors
- Maximum 01 years of experience in same recruitment requirement