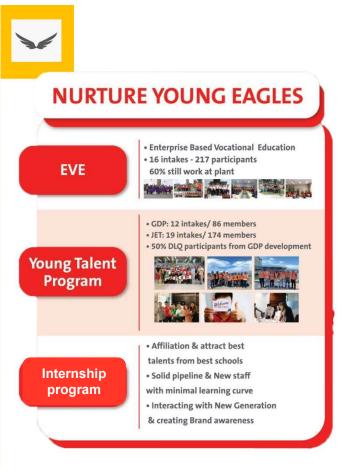

## **Nurture The Eagles**

Young Talent program

At INSEE, we strive to deliver our commitments (EVP) to ensure employees feel cared, and grow their best to share our purpose together

### Nurture The Eagles at INSEE Vietnam